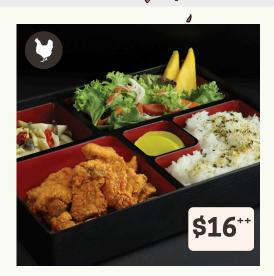

#### **KARAAGE**

Deep-fried crispy chicken, kani wafu salad, pickled radish, Japanese egg roll, chilled marinated mushroom, koshihikari rice topped with furikake