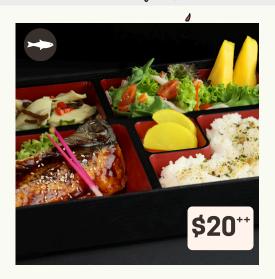

### **SABA TERIYAKI**

Grilled teriyaki mackerel, kani wafu salad, pickled radish, Japanese egg roll, chilled marinated mushroom, koshihikari rice topped with furikake