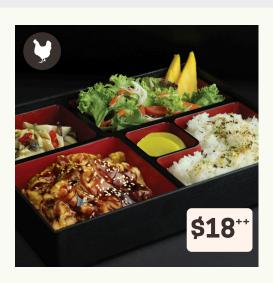

## **TORI TERIYAKI**

Deep-fried teriyaki chicken, kani wafu salad, pickled radish, Japanese egg roll, chilled marinated mushroom, koshihikari rice topped with furikake