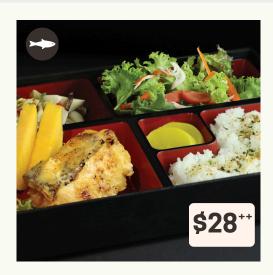

### **GINDARA**

Grilled pacific cod, kani wafu salad, pickled radish, Japanese egg roll, chilled marinated mushroom, koshihikari rice topped with furikake