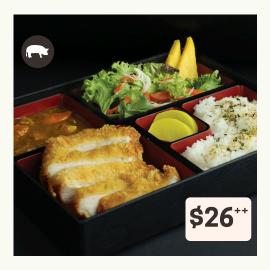

# **KATSU KAREI**

Deep-fried Hokkaido snow pork loin, kani wafu salad, pickled radish, chilled marinated mushroom, Japanese curry on koshihikari rice topped with furikake

Pictures shown are for illustration purposes only and may differ from the actual dish served. All prices are subjected to 10% service charge and prevailing government tax. Menu and prices are subject to change without prior notice.