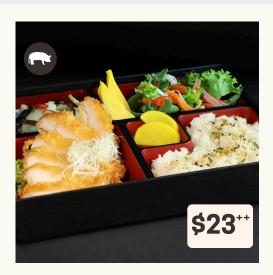

### **TONKATSU**

Deep-fried Hokkaido snow pork loin, kani wafu salad, pickled radish, Japanese egg roll, chilled marinated mushroom, koshihikari rice topped with furikake