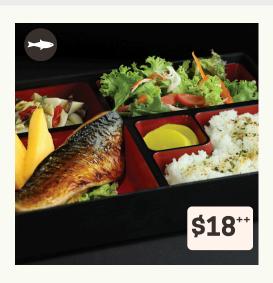

### **SABA TERIYAKI**

Grilled teriyaki mackerel, kani wafu salad, pickled radish, Japanese egg roll, chilled marinated mushroom, koshihikari rice topped with furikake