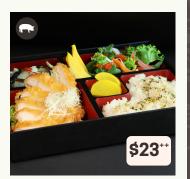

### TONKATSU

Deep-fried Hokkaido snow pork loin, kani wafu salad, pickled radish, Japanese egg roll, chilled marinated mushroom, koshihikari rice topped with furikake