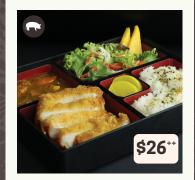

## **KATSU KAREI**

Deep-fried Hokkaido snow pork loin, kani wafu salad, pickled radish, chilled marinated mushroom, Japanese curry on koshihikari rice topped with furikake

PICTURES SHOWN ARE FOR ILLUSTRATION PURPOSES ONLY AND MAY DIFFER FROM THE ACTUAL DISH SERVED. ALL PRICES ARE SUBJECTED TO 10% SERVICE CHARGE AND PREVAILING GOVERNMENT TAX. MENU AND PRICES ARE SUBJECT TO CHANGE WITHOUT PRIOR NOTICE.