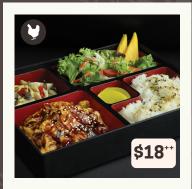

# TORI TERIYAKI

Deep-fried teriyaki chicken, kani wafu salad, pickled radish, Japanese egg roll, chilled marinated mushroom, koshihikari rice topped with furikake