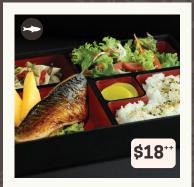

## SABA TERIYAKI

Grilled teriyaki mackerel, kani wafu salad, pickled radish, Japanese egg roll, chilled marinated mushroom, koshihikari rice topped with furikake