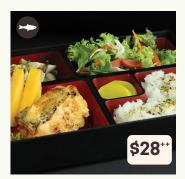

### GINDARA

Grilled pacific cod, kani wafu salad, pickled radish, Japanese egg roll, chilled marinated mushroom, koshihikari rice topped with furikake

PICTURES SHOWN ARE FOR ILLUSTRATION PURPOSES ONLY AND MAY DIFFER FROM THE ACTUAL DISH SERVED. ALL PRICES ARE SUBJECTED TO 10% SERVICE CHARGE AND PREVAILING GOVERNMENT TAX. MENU AND PRICES ARE SUBJECT TO CHANGE WITHOUT PRIOR NOTICE.