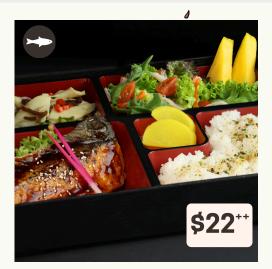

### **SAKE TERIYAKI**

Grilled teriyaki salmon, kani wafu salad, pickled radish, Japanese egg roll, chilled marinated mushroom, koshihikari rice topped with furikake