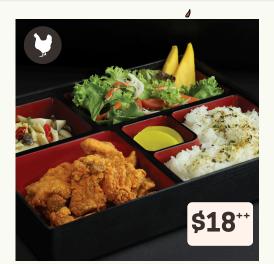

#### KARAAGE

Deep-fried crispy chicken, kani wafu salad, pickled radish, Japanese egg roll, chilled marinated mushroom, koshihikari rice topped with furikake