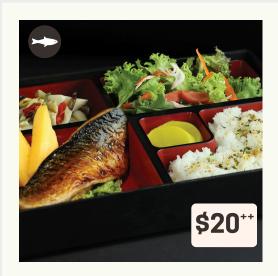

### SABA TERIYAKI

Grilled teriyaki mackerel, kani wafu salad, pickled radish, Japanese egg roll, chilled marinated mushroom, koshihikari rice topped with furikake