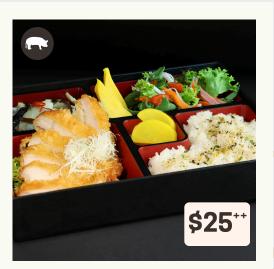

# TONKATSU

Deep-fried Hokkaido snow pork loin, kani wafu salad, pickled radish, Japanese egg roll, chilled marinated mushroom, koshihikari rice topped with furikake