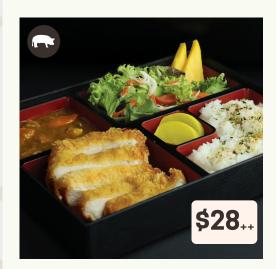

# TONKATSU

Deep-fried Hokkaido snow pork loin, kani wafu salad, pickled radish, Japanese egg roll, chilled marinated mushroom, koshihikari rice topped with furikake