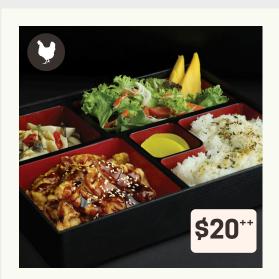

### **TORI TERIYAKI**

Deep-fried teriyaki chicken, kani wafu salad, pickled radish, Japanese egg roll, chilled marinated mushroom, koshihikari rice topped with furikake