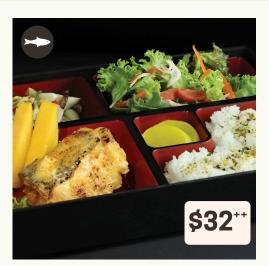

## GINDARA

Grilled pacific cod, kani wafu salad, pickled radish, Japanese egg roll, chilled marinated mushroom, koshihikari rice topped with furikake

Pictures shown are for illustration purposes only and may differ from the actual dish served. All prices are subjected to 10% service charge and prevailing government tax. Menu and prices are subject to change without prior notice.